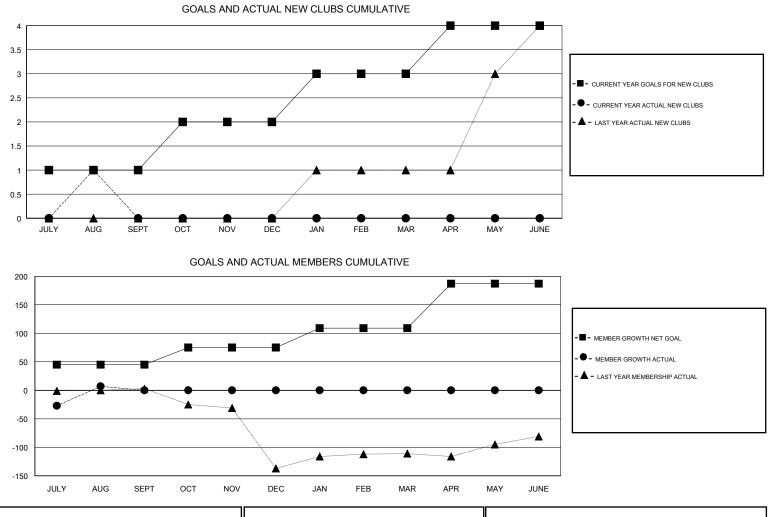

## LOCATION KENYA AFRICA

GMT CA

| Clubs<br>RESULTS FOR 2018-2019 |               |           |               | Members               |                           |                         |                                                    |  |
|--------------------------------|---------------|-----------|---------------|-----------------------|---------------------------|-------------------------|----------------------------------------------------|--|
|                                |               |           |               | RESULTS FOR 2018-2019 |                           |                         |                                                    |  |
| QUARTER                        | NEW CLUB GOAL | NEW CLUBS | DROPPED CLUBS | QUARTER               | MEMBER GROWTH NET<br>GOAL | MEMBER GROWTH<br>ACTUAL | DROPPED<br>MEMBERS ACTUAL<br>(including transfers) |  |
| JULY/AUG/SEPT                  | 1             | 1         | 0             | JULY/AUG/SEPT         | 45                        | 58                      | 47                                                 |  |
| OCT/NOV/DEC                    | 1             | 0         | 0             | OCT/NOV/DEC           | 30                        | 0                       | 0                                                  |  |
| JAN/FEB/MAR                    | 1             | 0         | 0             | JAN/FEB/MAR           | 34                        | 0                       | 0                                                  |  |
| APR/MAY/JUNE                   | 1             | 0         | 0             | APR/MAY/JUNE          | 78                        | 0                       | 0                                                  |  |